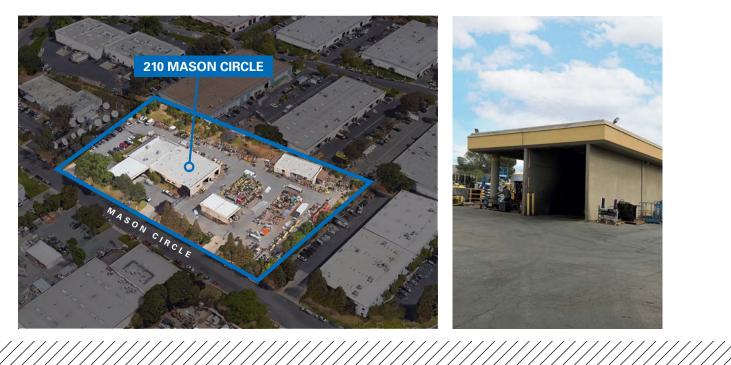

# **210 MASON CIRCLE** CONCORD, CA

### Summary

±16,440 SF of total space including a ±3,000 freestanding maintenance shop, adjacent to main building (±13,440 sf). Main building contains ±5,500 sf of office/showroom space.

### **Property/Building Features**

- 14'-15' Minimum Ceiling Height
- 3 Grade Level Loading Doors
- 800 Amps, 120/208 Volt, 3 Phase **Electrical Service**

- Abundant Parking
- 3 Curb-cut Access Points on Mason Circle
- Freestanding unit/steam cleaning
- Large fenced, paved yard area
- 360° access around facility \_
- Superb Signage fronting Mason Circle
- Available 3/1/2023
- Sublease through 6/30/24
- Longer Lease Term Available direct with Landlord