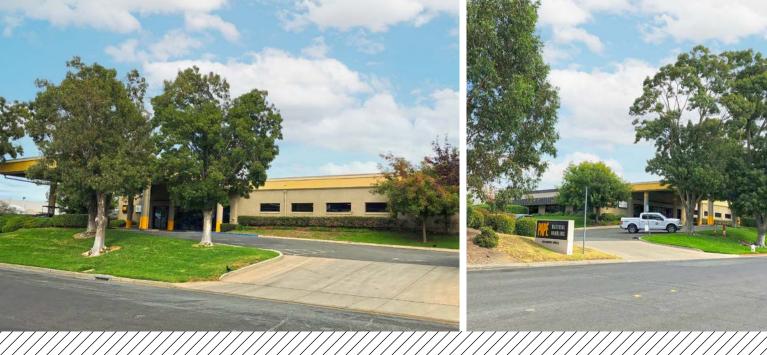

# Freestanding Industrial Building on a Huge Lot For Sublease

±16,440 SF on ±2.95 Acres

# **210 MASON CIRCLE** CONCORD, CA

### Summary

±16,440 SF of total space including a ±3,000 freestanding maintenance shop, adjacent to main building (±13,440 sf). Main building contains ±5,500 sf of office/showroom space.

## **Comments**

This one of a kind, rare combination office/showroom/ warehouse/yard facility is located in the prime North Concord geographic area. Conveniently located along Hwy. 4, it has superb access to I-680 and Hwy. 242. 210 Mason Circle is ideal for equipment rental and construction related uses requiring extensive yard space.