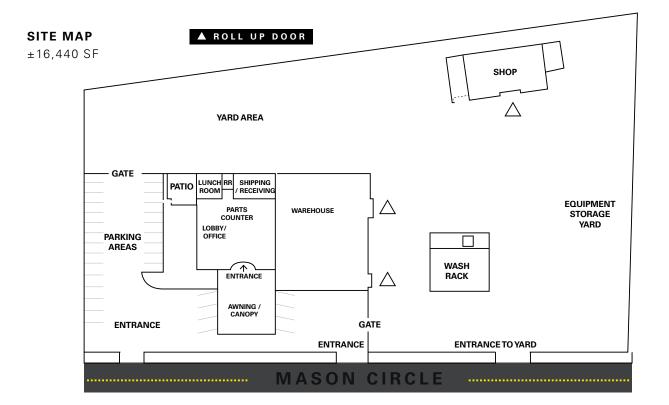

### Summary

±16,440 SF of total space including a ±3,000 freestanding maintenance shop, adjacent to main building (±13,440 sf). Main building contains ±5,500 sf of office/showroom space.

### **Property/Building Features**

- 14'-15' Minimum Ceiling Height
- 3 Grade Level Loading Doors
- 800 Amps, 120/208 Volt, 3 Phase **Electrical Service**

- Abundant Parking
- 3 Curb-cut Access Points on Mason Circle
- Freestanding unit/steam cleaning
- Large fenced, paved yard area
- 360° access around facility \_
- Superb Signage fronting Mason Circle
- Available 3/1/2023
- Sublease through 6/30/24
- Longer Lease Term Available direct with Landlord