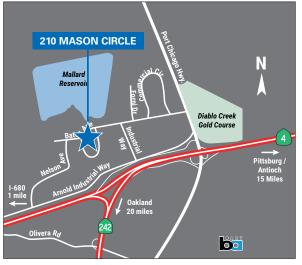

# **210 MASON CIRCLE** CONCORD, CA

## **Comments**

This one of a kind, rare combination office/showroom/ warehouse/yard facility is located in the prime North Concord geographic area. Conveniently located along Hwy. 4, it has superb access to I-680 and Hwy. 242. 210 Mason Circle is ideal for equipment rental and construction related uses requiring extensive yard space.